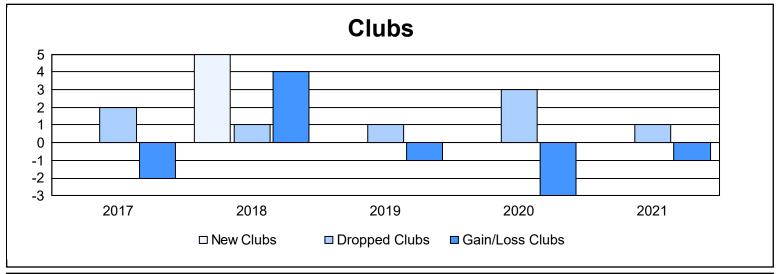

District 115CN As of June 2021 Cumulative

| Year      | New<br>Clubs | Dropped<br>Clubs | Gain/<br>Loss<br>Clubs | New<br>Members | Charter<br>Members | Reinstate<br>Members | Transfer<br>Members | Total<br>Member<br>Added | Total<br>Members<br>Dropped | Gain/<br>Loss<br>Members |
|-----------|--------------|------------------|------------------------|----------------|--------------------|----------------------|---------------------|--------------------------|-----------------------------|--------------------------|
| 2016-2017 | 0            | 2                | -2                     | 148            | 3                  | 9                    | 2                   | 162                      | 112                         | 50                       |
| 2017-2018 | 5            | 1                | 4                      | 232            | 118                | 21                   | 2                   | 373                      | 141                         | 232                      |
| 2018-2019 | 0            | 1                | -1                     | 96             | 3                  | 0                    | 1                   | 100                      | 116                         | -16                      |
| 2019-2020 | 0            | 3                | -3                     | 48             | 5                  | 2                    | 0                   | 55                       | 173                         | -118                     |
| 2020-2021 | 0            | 1                | -1                     | 74             | 1                  | 0                    | 0                   | 75                       | 74                          | 1                        |
| Average   | 1            | 2                | -1                     | 120            | 26                 | 6                    | 1                   | 153                      | 123                         | 30                       |