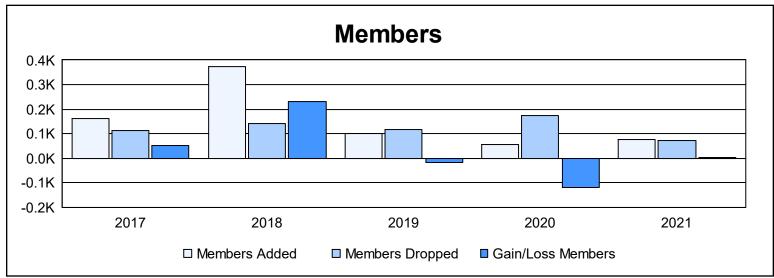

District 115CN As of June 2021 Cumulative

| Year      | New<br>Clubs | Dropped<br>Clubs | Gain/<br>Loss<br>Clubs | New<br>Members | Charter<br>Members | Reinstate<br>Members | Transfer<br>Members | Total<br>Member<br>Added | Total<br>Members<br>Dropped | Gain/<br>Loss<br>Members |
|-----------|--------------|------------------|------------------------|----------------|--------------------|----------------------|---------------------|--------------------------|-----------------------------|--------------------------|
| 2016-2017 | 0            | 2                | -2                     | 148            | 3                  | 9                    | 2                   | 162                      | 112                         | 50                       |
| 2017-2018 | 5            | 1                | 4                      | 232            | 118                | 21                   | 2                   | 373                      | 141                         | 232                      |
| 2018-2019 | 0            | 1                | -1                     | 96             | 3                  | 0                    | 1                   | 100                      | 116                         | -16                      |
| 2019-2020 | 0            | 3                | -3                     | 48             | 5                  | 2                    | 0                   | 55                       | 173                         | -118                     |
| 2020-2021 | 0            | 1                | -1                     | 74             | 1                  | 0                    | 0                   | 75                       | 74                          | 1                        |
| Average   | 1            | 2                | -1                     | 120            | 26                 | 6                    | 1                   | 153                      | 123                         | 30                       |